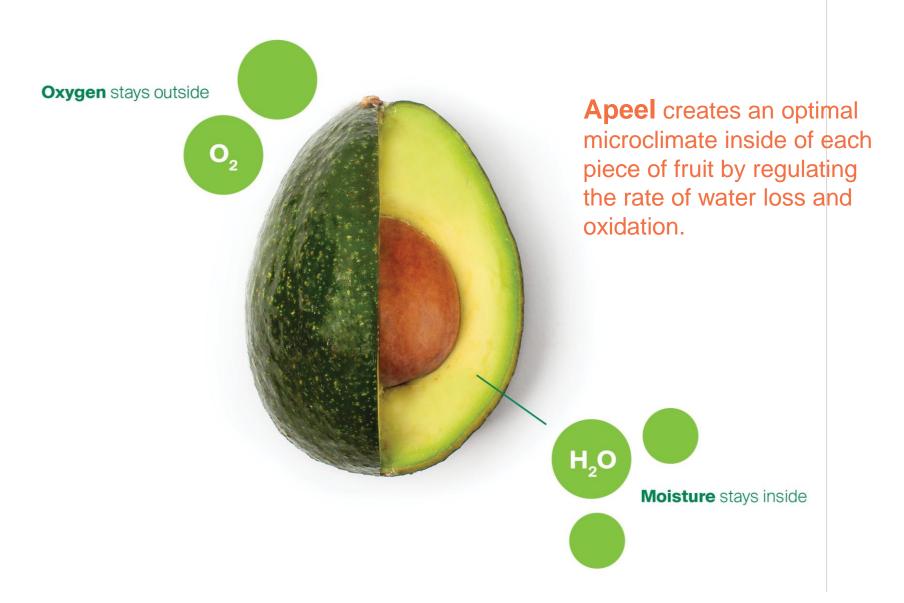

#### **How it Works**

# We Use Food to Protect Food

Apeel is made from plant-derived materials that:

- Extend shelf life
- Provide alternatives to plastic wrap and MAP
- Reduce environmental footprint
- Enhance the consumer experience