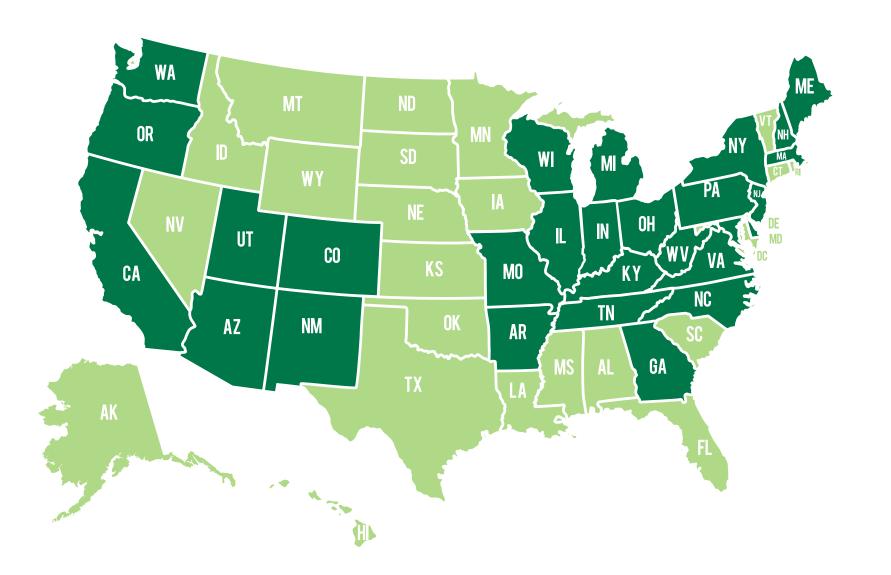

#### **Retail Distribution**

Apeel produce can be found in 54% of states...and counting