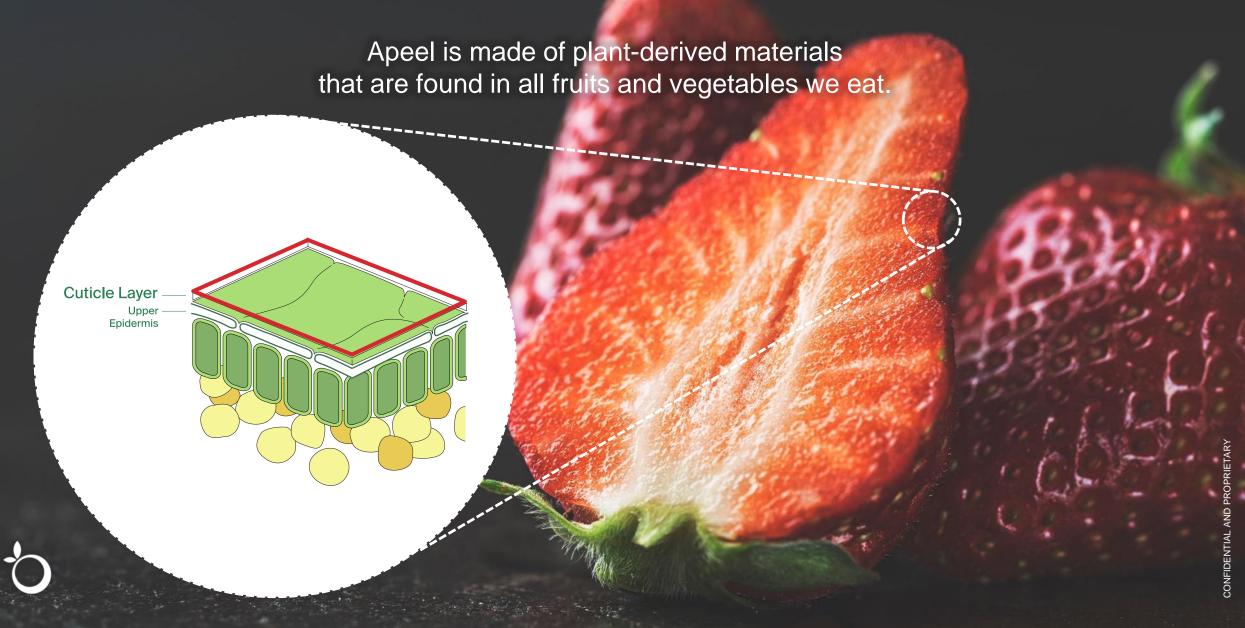

# We Use Food to Protect Food

Apeel is made from plant-derived materials that:

- Extend shelf life
- Provide alternatives to plastic wrap and MAP
- Reduce environmental footprint
- Enhance the consumer experience