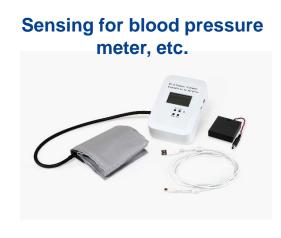

## 1. BLOOD PRESSURE MONITORING EVALUATION KIT

The kit enables immediate evaluation of the blood pressure measurement system and significantly shortens development time