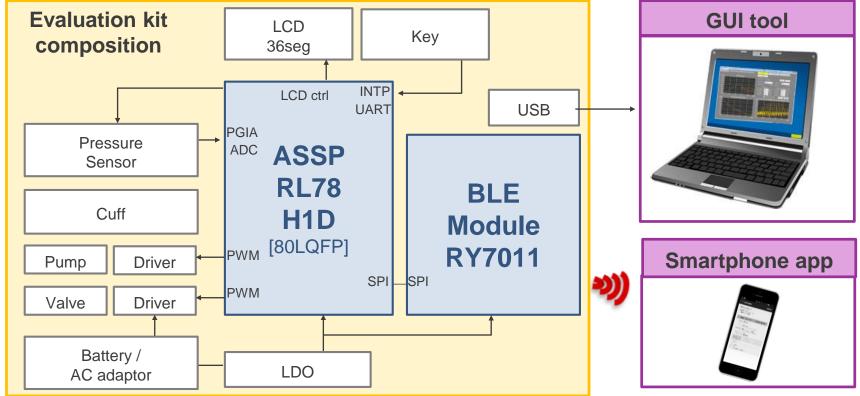

## 1. BLOOD PRESSURE MONITORING EVALUATION KIT

The kit enables immediate evaluation of the blood pressure measurement system and significantly shortens development time

## 2. DEVELOPMENT SUPPORT WITH GUI TOOL SPECIALIZED FOR BLOOD PRESSURE MEASUREMENT

Analog settings

IIR filter calculation (sim & setting)

# 3. BUILT-IN RL78/H1D ASSP WITH ANALOG FUNCTIONS OPTIMIZED FOR HEALTHCARE