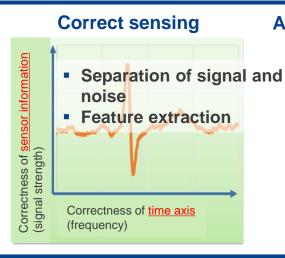

## 2. DEVELOPMENT SUPPORT WITH GUI TOOL SPECIALIZED FOR BLOOD PRESSURE MEASUREMENT

Analog settings

IIR filter calculation (sim & setting)

#### Measurement results