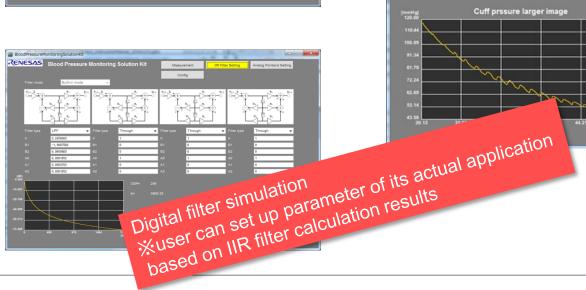

## 2. DEVELOPMENT SUPPORT WITH GUI TOOL SPECIALIZED FOR BLOOD PRESSURE MEASUREMENT

Analog settings

IIR filter calculation (sim & setting)