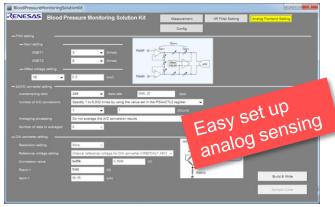

## 2. DEVELOPMENT SUPPORT WITH GUI TOOL SPECIALIZED FOR BLOOD PRESSURE MEASUREMENT

Analog settings

IIR filter calculation (sim & setting)

#### Measurement results