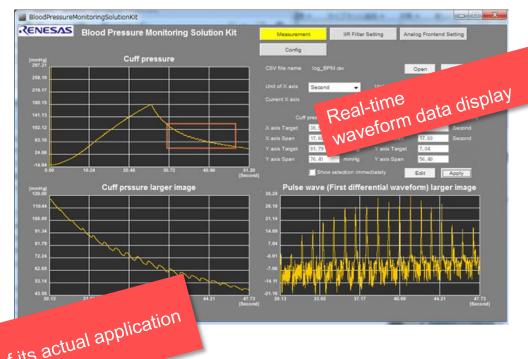

## 2. DEVELOPMENT SUPPORT WITH GUI TOOL SPECIALIZED FOR BLOOD PRESSURE MEASUREMENT

Analog settings

IIR filter calculation (sim & setting)

#### Measurement results