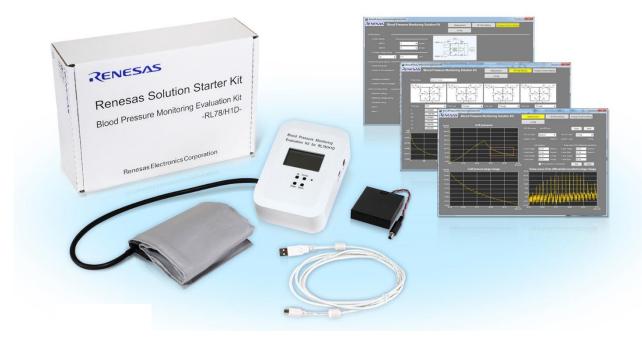

## Easy-to-Use Evaluation Kit Combines Hardware and Development Tools for Developing Blood Pressure Monitoring Applications

- One-stop solution including all functions in one kit for immediate evaluation
- Development support with GUI tool specialized for blood pressure measurement
- 3. Built-in RL78/H1D ASSP with analog functions optimized for healthcare

## 1. BLOOD PRESSURE MONITORING EVALUATION KIT

The kit enables immediate evaluation of the blood pressure measurement system and significantly shortens development time