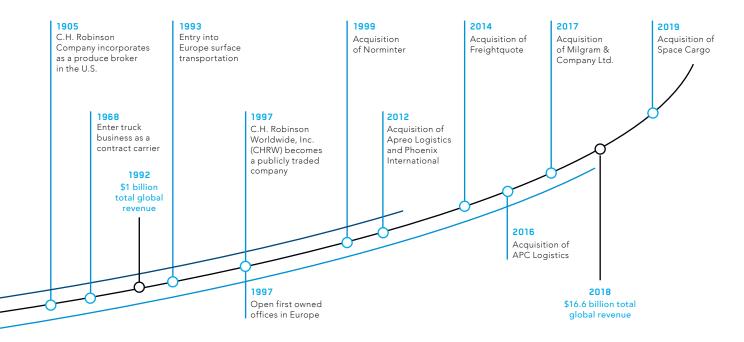

ECHNOLOGY TRANSFORM YOUR SUPPLY CHAIN

At C.H. Robinson, we believe in accelerating global trade to drive the world's economy. Using the strengths of our people, processes and technology, we help our customers work smarter, not harder. As one of the world's largest third-party logistics providers (3PL), we provide a broad portfolio of logistics services, fresh produce sourcing and Managed Services through our global network.







+15,000 EMPLOYEES WORLDWIDE



76,000
ACTIVE CARRIERS
AND SUPPLIERS



OFFICES
IN EUROPE, NORTH
AMERICA, SOUTH
AMERICA, ASIA
AND OCEANIA



#### **OUR 8 CORE SERVICES**



**ROAD SERVICES** 



LTL & GROUPAGE



INTERMODAL



**OCEAN** 



AIR



**CUSTOMS** 



FRESH PRODUCE SOURCING



MANAGED SERVICES (4PL)

### **MORE THAN A CENTURY OF INDUSTRY EXPERTISE**



#### **EUROPE PRESENCE**

In Europe, C.H. Robinson is one of the leading road transportation and freight forwarders with a dynamic network of offices across the region. We are strategically located to facilitate business and connect with our carriers and customers. Our team members in Europe are multi-lingual, skilled at building relationships and focused on serving their customers and carriers.

+1,300 employees

17 countries

**48** offices



## BOOST YOUR SUPPLY CHAIN WITH NAVISPHERE® TECHNOLOGY PLATFORM

- IN-HOUSE DEVELOPED: Our internally developed transportation management system provides maximum security for your data.
- ONE UNIQUE PLATFORM:
   Our customers, carriers
   and employees connect to
   Navisphere®, facilitating
   collaboration and visibility.
- GLOBAL VISIBILITY: