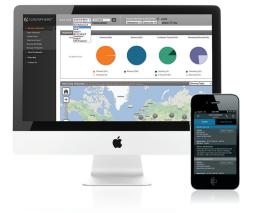

## BOOST YOUR SUPPLY CHAIN WITH NAVISPHERE® TECHNOLOGY PLATFORM

- IN-HOUSE DEVELOPED: Our internally developed transportation management system provides maximum security for your data.
- ONE UNIQUE PLATFORM:
   Our customers, carriers
   and employees connect to
   Navisphere®, facilitating
   collaboration and visibility.
- GLOBAL VISIBILITY:
   Our platform provides full
   visibility to all the shipments,
   on all modes, everywhere on
   the globe.
- BROAD CONNECTIVITY: Navisphere® connects with your existing TMS or use Navisphere® as your own TMS.

Our customer platform providing end to end shipment visibility and reporting across regions and modes in a single global tool.

The mobile-app for drivers to submit near-real time load updates while on the road.

Our online management platform for carriers to find freight opportunities faster and manage their daily operations.